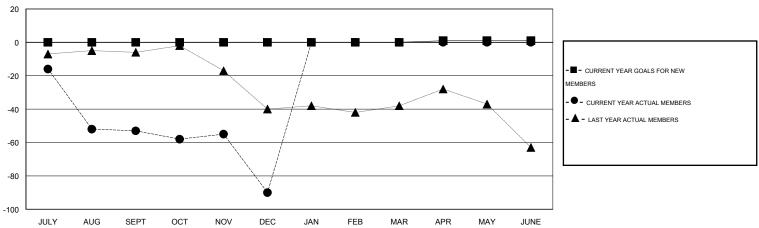

#### GOALS AND ACTUAL MEMBERS CUMULATIVE

| DROPPED CLUBS: 3  DROPPED MEMBERS |                | 31 CLUBS OF 68 ADDED 1 OR MORE NEW MEMBERS | GENDER DISTRIBUT  MALE  FEMALE        | TION<br>1,032 (71.37%)<br>414 (28.63%) |                   |
|-----------------------------------|----------------|--------------------------------------------|---------------------------------------|----------------------------------------|-------------------|
| DECEASED CLUB CANCELLED OTHER     | 11<br>0<br>144 | CLICK HERE FOR HEALTH ASSESSMENT DATA      | FAMILY UNIT MEMBERS HEAD OF HOUSEHOLD |                                        | 270<br>130<br>140 |
| TOTAL                             | 155            |                                            | NON-HEAD OF HOUSEHOLD                 |                                        |                   |